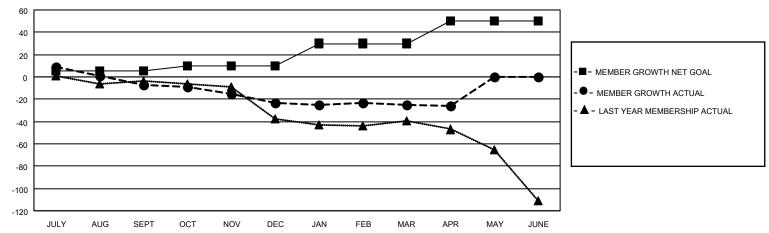

#### GOALS AND ACTUAL MEMBERS CUMULATIVE

| DROPPED CLUBS: 3 |     | 46 CLUBS OF 64 ADDED 1 OR<br>MORE NEW MEMBERS | GENDER DISTRIBUTION                 |              |  |
|------------------|-----|-----------------------------------------------|-------------------------------------|--------------|--|
|                  |     | MORE NEW MEMBERS                              | MALE                                | 937 (64.93%) |  |
|                  |     |                                               | FEMALE                              | 506 (35.07%) |  |
| DROPPED MEMBERS  |     |                                               | NON BINARY                          | 0 (0.00%)    |  |
|                  | 00  |                                               | PREFER NOT TO ANSWER                | 0 (0.00%)    |  |
| DECEASED         | 22  |                                               |                                     |              |  |
| CLUB CANCELLED   | 0   | CLICK HERE FOR CUMULATIVE                     | TOTAL FAMILY UNIT MEMBERS 249       |              |  |
| OTHER            | 118 | MEMBERSHIP DATA                               |                                     |              |  |
| TOTAL            | 140 |                                               | FAMILY MEMBERS PAYING HALF DUES 126 |              |  |
|                  |     |                                               |                                     |              |  |

Results as of: 4/30/2023